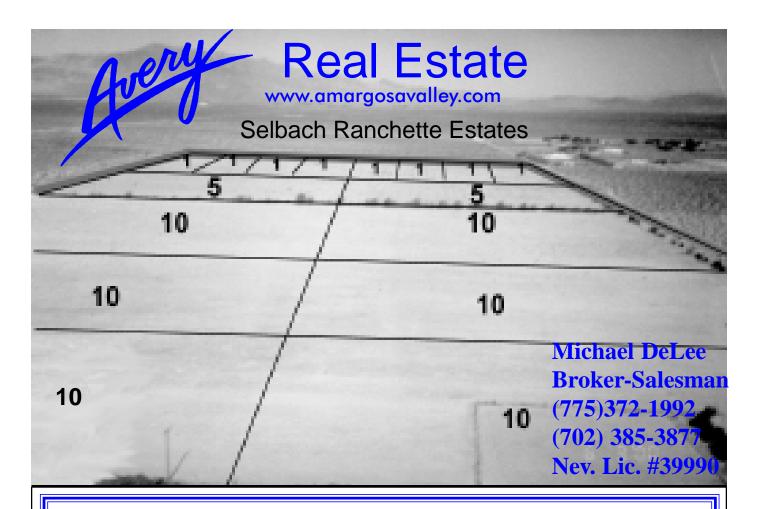

### **Specials:**

80 acres, super quiet spot, BLM 2 sides near dunes, \$119,999 40 acres with well, by BLM, OWC, \$109,999

10 acres being parcelled to 4 lots, power, phone, well, pump, septic already installed \$47,500